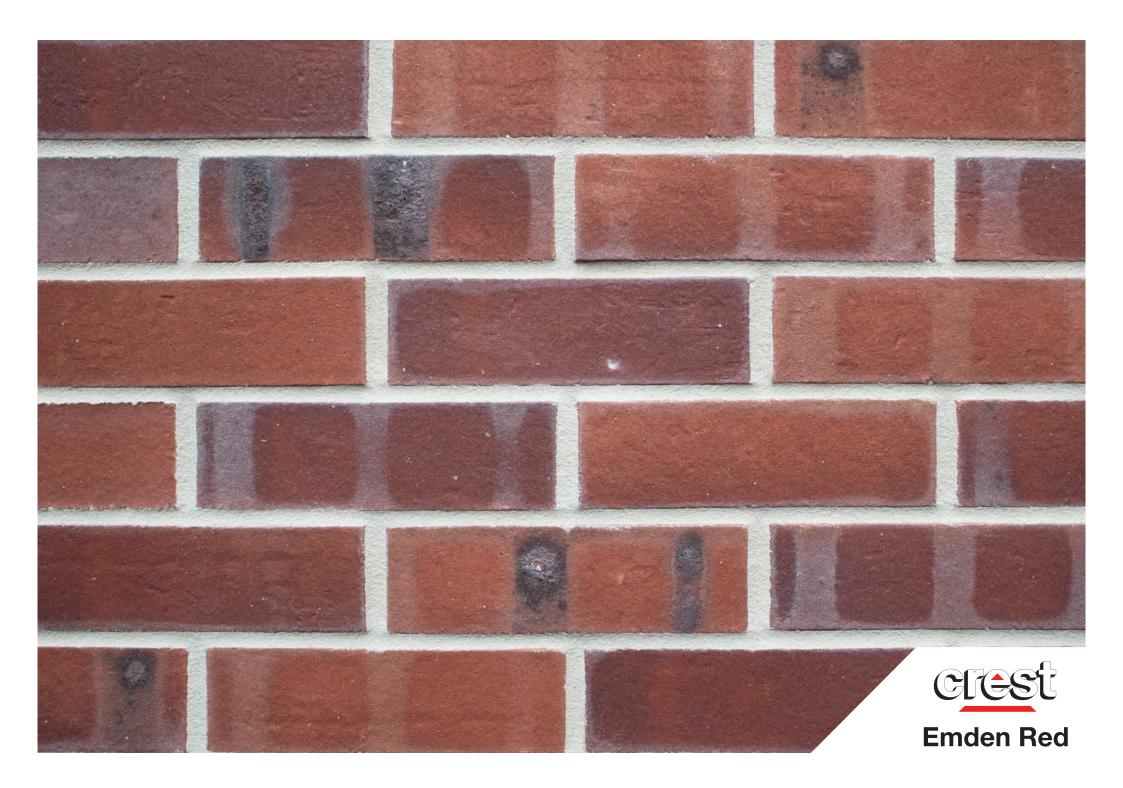

## **Emden Red**

**size** 65mm

compressive strength ≥ 75 N/mm²

water absorption ≤7%

**durability** FL / F2

weight per pack 65mm: 1120kg

**pack size** 65mm: 560

active soluble salts content S2

**dry weight per brick** 2.0kg

dimensional tolerences T2 Range Category R1

(E EN 771-1 Cat. I - HD

**call us** 01430 432667

email info@crest-bst.co.uk

> www. crest-bst.co.uk

visit our showroom Howdenshire Way Knedlington Road Howden DN14 7HZ